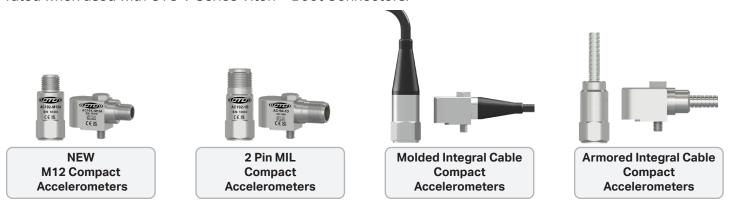

## **Compact Series Accelerometers Options**

Now featuring M12 connector options. All styles come in premium  $\pm 5\%$  sensitivity tolerance and standard  $\pm 10\%$  sensitivity tolerance options. Integral cable options are IP68 rated, and connector options are IP68 rated when used with CTC V Series Viton<sup>TM</sup> Boot Connectors.