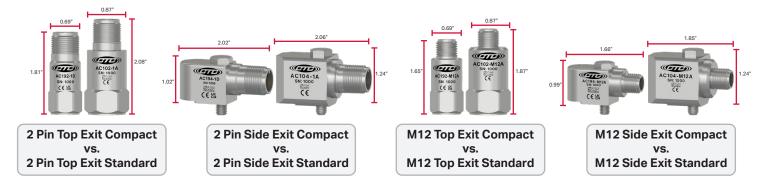

## Compact Size vs. Standard Size Accelerometer Size Comparison

Our compact size accelerometers offer added flexibility in space-constrained applications. CTC's top exit compact accelerometers also feature a smaller mounting base diameter (0.64" / 16.3 mm) compared to standard size accelerometers (0.83" / 21 mm) for use with smaller profile magnets, at no extra charge!